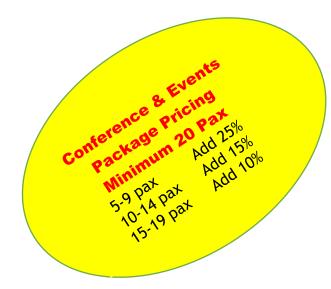

## **MEETINGS & EVENTS PACKAGES SUMMARY IN KSHS**

| 1) ROOM HIRE ONLY Large Conference 7th Floor Private Hall 7th Floor Private Hall 1st Floor            | <b>HALF DAY</b> 20,000 5,000 1,000          |
|-------------------------------------------------------------------------------------------------------|---------------------------------------------|
| 2) BRIEF MEETINGS Two hours                                                                           | 1,250                                       |
| 3) BREAKFAST MEETINGS Standard Superior                                                               | 1,250<br>1,500                              |
| 4) HALF DAY CONFERENCES  Value Standard Superior Executive                                            | 2,500<br>2,750<br>3,000<br>3,500            |
| 5) FULL DAY CONFERENCES  Value Standard Superior Executive                                            | 2,750<br>3,000<br>3,250<br>4,000            |
| 6) LUNCH/DINNER/PARTY PACKA<br>Standard<br>Superior<br>Executive<br>Executive (2 beers/glass of wine) | 2,000<br>2,500<br>3,000                     |
| 7) DRINKS PACKAGES  Bucket to Beer  Wine on Clock  Party Animal  Age to perfection  Bubbles & more    | 2,500<br>5,500<br>7,500<br>12,500<br>15,000 |
| 8) COCKTAIL PACKAGES With wine With wines & beers With beer & Local Spirits                           | 2,250<br>2,500<br>3,000                     |